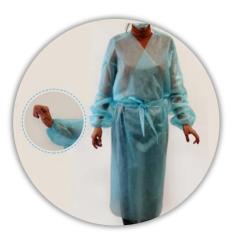

## Visiting robe, single use

Technical specifications

Allows for the complete coverage of chest, torso and thighs.

- Material: non-woven polypropylene 25 gr/m<sup>2</sup>
- Proprieties: waterproof, breathable, resistant to tearing and stretching
- Description: elasticated cuffs for optimal fit of sleeve onto the clothes; cord around waist for better fit of robe onto the clothes
- Size: universal
- Colour: blue
- Non-sterile, non-medical equipment
- Protection against dirt and dust
- Production certification: ongoing
- Dimensions (cm):
  - Length: 125 +/-2 cm
  - Width: 148 +/-2 cm