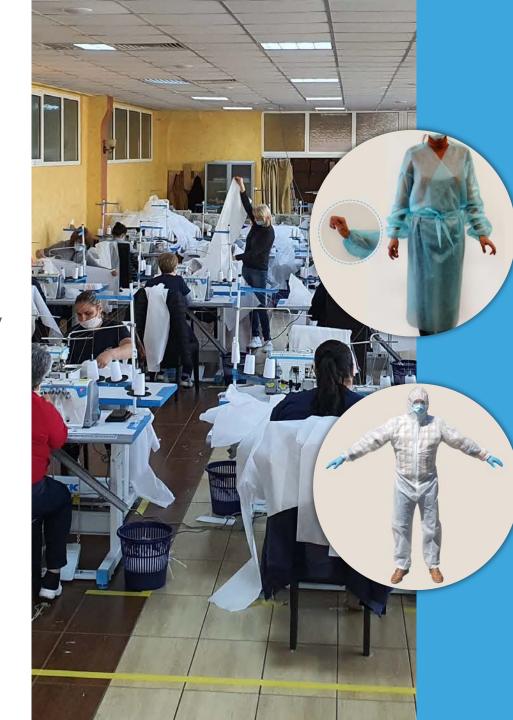

### Our new project Moveos Hope for Tomorrow

Manufacture of work coveralls and visiting robes within Moveos production facilities

- As an answer to the needs of our community and as social responsibility for our employees
- Over EUR 100,000 invested
- A project developed and started in just three weeks
- Production: 13,000 coveralls and 10,000 robes per week

### Work coverall, single use Technical specifications

reliable resources | reliable solutions

Allows for the complete coverage of the body.

- Material: non-woven polypropylene 50 gr/m<sup>2</sup>
- Description: elasticated hood, cuffs and waist for optimal comfort and protection
- Proprieties: waterproof, breathable, resistant to tearing and stretching
- Size: M, XL
- Colour: white
- Non-sterile, non-medical equipment
- Protection against dirt and dust
- Production certification: ongoing
- Dimensions (cm):

## Visiting robe, single use

Technical specifications

Allows for the complete coverage of chest, torso and thighs.

- Material: non-woven polypropylene 25 gr/m<sup>2</sup>
- Proprieties: waterproof, breathable, resistant to tearing and stretching
- Description: elasticated cuffs for optimal fit of sleeve onto the clothes; cord around waist for better fit of robe onto the clothes
- Size: universal
- Colour: blue
- Non-sterile, non-medical equipment
- Protection against dirt and dust
- Production certification: ongoing
- Dimensions (cm):
  - Length: 125 +/-2 cm
  - Width: 148 +/-2 cm