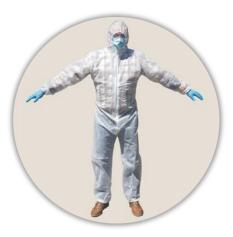

### Work coverall, single use Technical specifications

reliable resources | reliable solutions

Allows for the complete coverage of the body.

- Material: non-woven polypropylene 50 gr/m<sup>2</sup>
- Description: elasticated hood, cuffs and waist for optimal comfort and protection
- Proprieties: waterproof, breathable, resistant to tearing and stretching
- Size: M, XL
- Colour: white
- Non-sterile, non-medical equipment
- Protection against dirt and dust
- Production certification: ongoing
- Dimensions (cm):

|                  | М   | XL  |
|------------------|-----|-----|
| Waist            | 80  | 118 |
| Chest            | 96  | 130 |
| Leg length       |     |     |
| interior         | 74  | 80  |
| exterior         | 115 | 122 |
| Sleeve length    | 74  | 81  |
| Equipment length | 166 | 175 |
|                  |     |     |